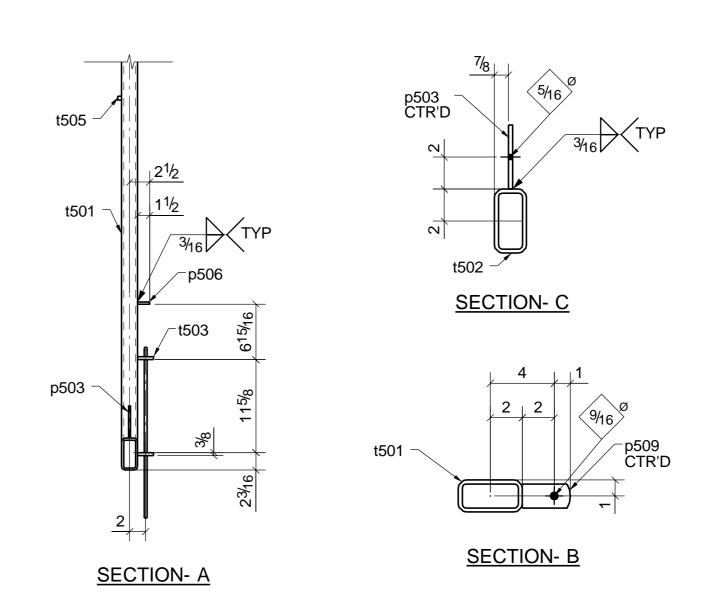

| BILL OF MATERIAL |               |     |               |             |         |  |  |  |  |
|------------------|---------------|-----|---------------|-------------|---------|--|--|--|--|
| SHIP<br>MARK     | PIECE<br>MARK | QTY | DESCRIPTION   | LENGTH      | REMARKS |  |  |  |  |
| G502             |               | 1   | GATE          |             |         |  |  |  |  |
|                  | G502          | 1   | HSS4X2X1/4    | 8'-11 1/2"  |         |  |  |  |  |
|                  | p503          | 2   | FL1/4"X4"     | 8'-3 1/2"   |         |  |  |  |  |
|                  | p504          | 1   | FL1/4"X4"     | 10'-5 3/4"  |         |  |  |  |  |
|                  | p506          | 1   | FL1/4"X1/2"   | 0'-1 1/2"   |         |  |  |  |  |
|                  | p509          | 3   | FL1/2"X1 1/2" | 0'-3"       |         |  |  |  |  |
|                  | t501          | 2   | HSS4X2X1/4    | 7'-9"       |         |  |  |  |  |
| t502             |               | 1   | HSS4X2X1/4    | 8'-11 1/2"  |         |  |  |  |  |
|                  | t503          | 1   | RB3/8"        | 1'-11 3/16" |         |  |  |  |  |
|                  | t505          | 1   | RB1/2"        | 0'-0 1/2"   |         |  |  |  |  |
|                  |               |     |               |             |         |  |  |  |  |
|                  |               |     | FIELD BOLTS   | S           |         |  |  |  |  |