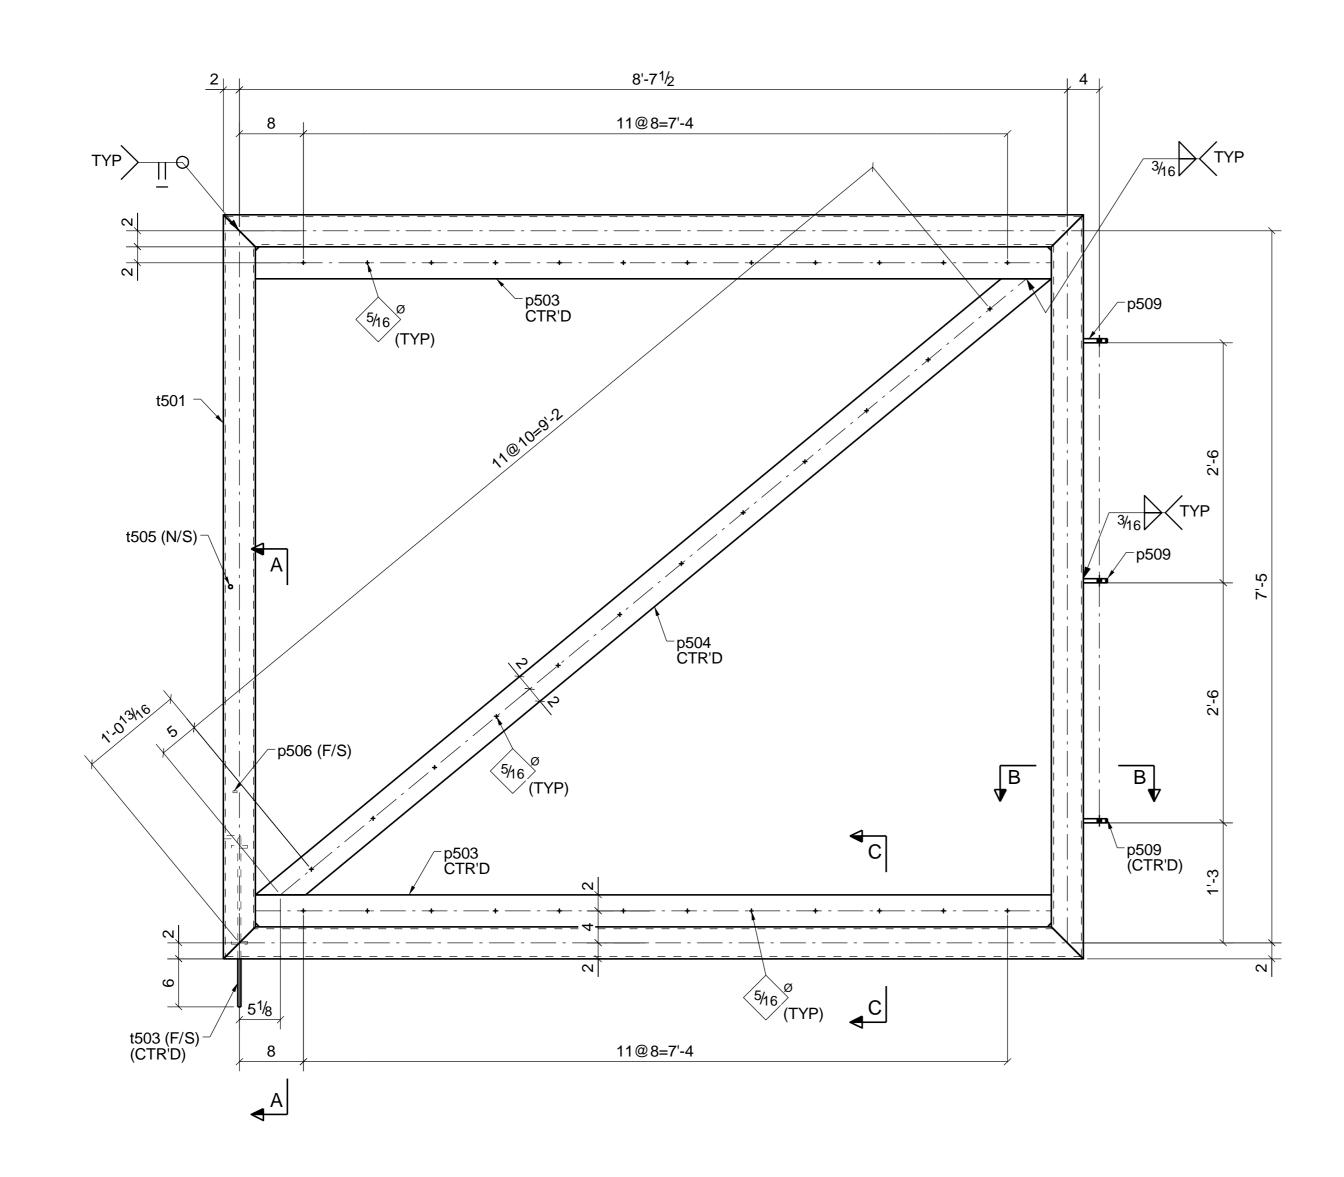

| BILL OF MATERIAL |               |     |               |             |         |  |  |  |  |
|------------------|---------------|-----|---------------|-------------|---------|--|--|--|--|
| SHIP<br>MARK     | PIECE<br>MARK | QTY | DESCRIPTION   | LENGTH      | REMARKS |  |  |  |  |
| G502             |               | 1   | GATE          |             |         |  |  |  |  |
|                  | G502          | 1   | HSS4X2X1/4    | 8'-11 1/2"  |         |  |  |  |  |
|                  | p503          | 2   | FL1/4"X4"     | 8'-3 1/2"   |         |  |  |  |  |
|                  | p504          | 1   | FL1/4"X4"     | 10'-5 3/4"  |         |  |  |  |  |
|                  | p506          | 1   | FL1/4"X1/2"   | 0'-1 1/2"   |         |  |  |  |  |
|                  | p509          | 3   | FL1/2"X1 1/2" | 0'-3"       |         |  |  |  |  |
|                  | t501          | 2   | HSS4X2X1/4    | 7'-9"       |         |  |  |  |  |
| t502             |               | 1   | HSS4X2X1/4    | 8'-11 1/2"  |         |  |  |  |  |
|                  | t503          | 1   | RB3/8"        | 1'-11 3/16" |         |  |  |  |  |
|                  | t505          | 1   | RB1/2"        | 0'-0 1/2"   |         |  |  |  |  |
|                  |               |     |               |             |         |  |  |  |  |
|                  |               |     | FIELD BOLTS   | S           |         |  |  |  |  |