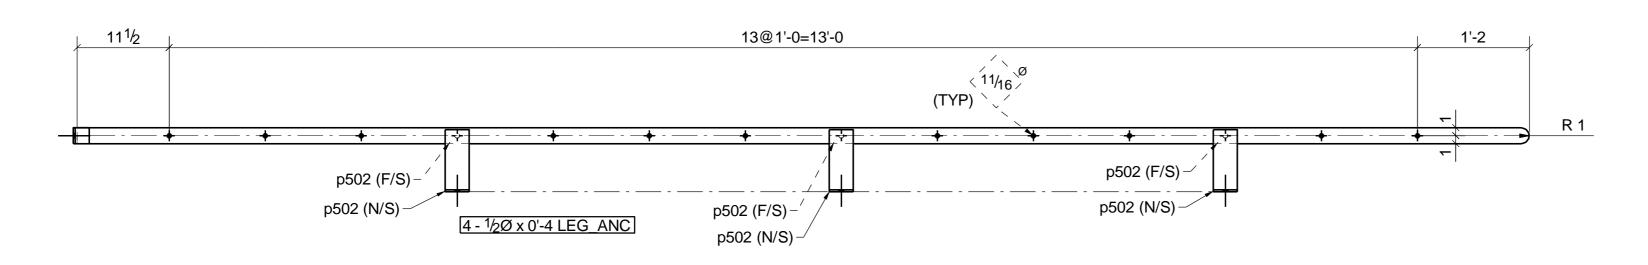

| T            |                  |     |             |             |              |  |  |  |  |  |  |
|--------------|------------------|-----|-------------|-------------|--------------|--|--|--|--|--|--|
|              | BILL OF MATERIAL |     |             |             |              |  |  |  |  |  |  |
| SHIP<br>MARK | PIECE<br>MARK    | QTY | DESCRIPTION | LENGTH      | REMARKS      |  |  |  |  |  |  |
| LD501        |                  | 1   | LADDER      |             |              |  |  |  |  |  |  |
|              | LD501            | 1   | FL3/8"X2"   | 15'-1 7/16" |              |  |  |  |  |  |  |
|              | P501             | 1   | FL3/8"X2"   | 15'-1 7/16" |              |  |  |  |  |  |  |
|              | a501             | 2   | L2X2X1/4    | 0'-2"       |              |  |  |  |  |  |  |
|              | m501             | 14  | ROD 5/8     | 1'-6 1/2"   |              |  |  |  |  |  |  |
|              | p502 6           |     | FL1/4"X3"   | 0'-9 1/4"   | (BENT) (A53) |  |  |  |  |  |  |
|              |                  |     |             |             |              |  |  |  |  |  |  |

| FIELD BOLTS |                       |        |                |  |  |  |  |  |  |  |
|-------------|-----------------------|--------|----------------|--|--|--|--|--|--|--|
| QTY         | DESCRIPTION           | LENGTH | REMARKS        |  |  |  |  |  |  |  |
| 2           | 1/2" Ø EXB_BOLT BOLTS | 0'-4"  | w/NUT & WASHER |  |  |  |  |  |  |  |
| 6           | 1/2" Ø LEG_ANC BOLTS  | 0'-4"  | w/NUT & WASHER |  |  |  |  |  |  |  |