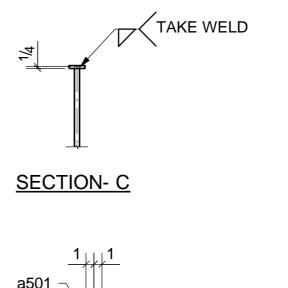

| T            |                  |     |             |             |              |  |  |  |  |  |  |
|--------------|------------------|-----|-------------|-------------|--------------|--|--|--|--|--|--|
|              | BILL OF MATERIAL |     |             |             |              |  |  |  |  |  |  |
| SHIP<br>MARK | PIECE<br>MARK    | QTY | DESCRIPTION | LENGTH      | REMARKS      |  |  |  |  |  |  |
| LD501        |                  | 1   | LADDER      |             |              |  |  |  |  |  |  |
|              | LD501            | 1   | FL3/8"X2"   | 15'-1 7/16" |              |  |  |  |  |  |  |
|              | P501             | 1   | FL3/8"X2"   | 15'-1 7/16" |              |  |  |  |  |  |  |
|              | a501             | 2   | L2X2X1/4    | 0'-2"       |              |  |  |  |  |  |  |
|              | m501             | 14  | ROD 5/8     | 1'-6 1/2"   |              |  |  |  |  |  |  |
|              | p502 6           |     | FL1/4"X3"   | 0'-9 1/4"   | (BENT) (A53) |  |  |  |  |  |  |
|              |                  |     |             |             |              |  |  |  |  |  |  |