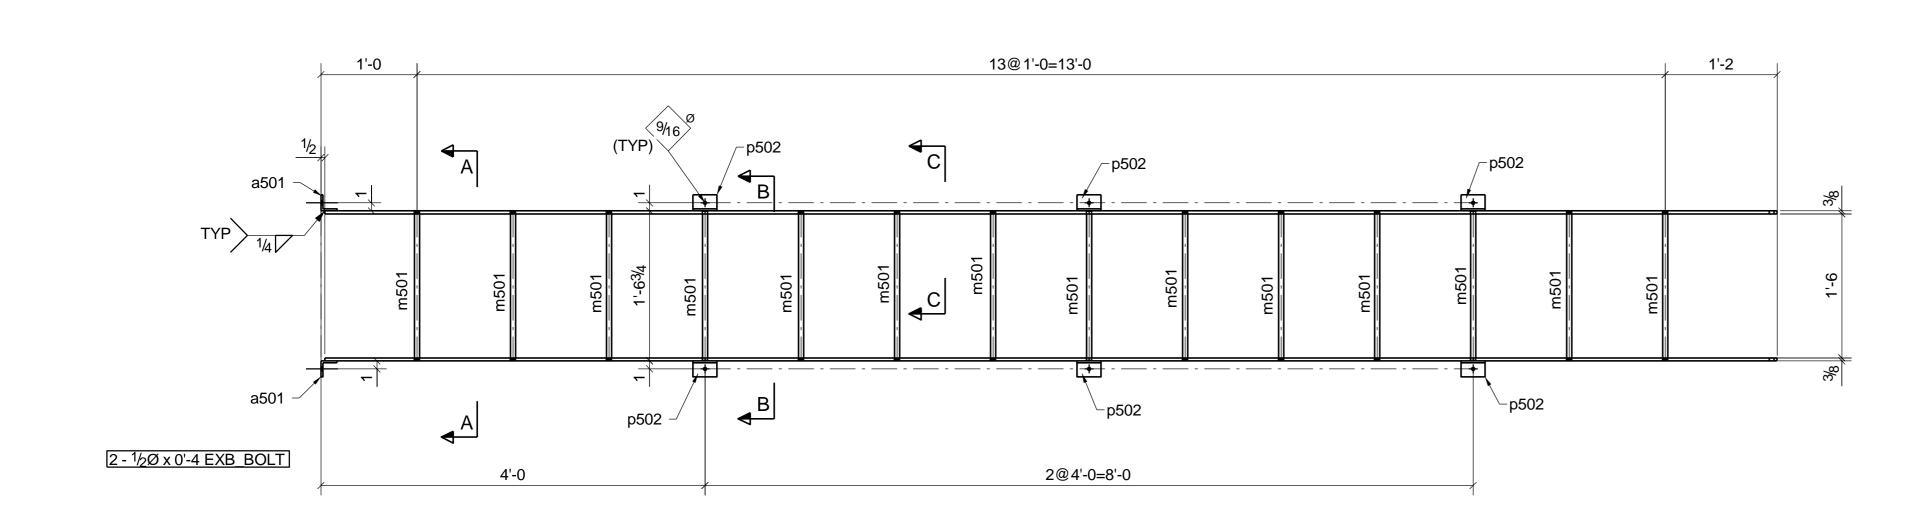

| T            |                  |     |             |             |              |  |  |  |  |  |  |
|--------------|------------------|-----|-------------|-------------|--------------|--|--|--|--|--|--|
|              | BILL OF MATERIAL |     |             |             |              |  |  |  |  |  |  |
| SHIP<br>MARK | PIECE<br>MARK    | QTY | DESCRIPTION | LENGTH      | REMARKS      |  |  |  |  |  |  |
| LD501        |                  | 1   | LADDER      |             |              |  |  |  |  |  |  |
|              | LD501            | 1   | FL3/8"X2"   | 15'-1 7/16" |              |  |  |  |  |  |  |
|              | P501             | 1   | FL3/8"X2"   | 15'-1 7/16" |              |  |  |  |  |  |  |
|              | a501             | 2   | L2X2X1/4    | 0'-2"       |              |  |  |  |  |  |  |
|              | m501             | 14  | ROD 5/8     | 1'-6 1/2"   |              |  |  |  |  |  |  |
|              | p502 6           |     | FL1/4"X3"   | 0'-9 1/4"   | (BENT) (A53) |  |  |  |  |  |  |
|              |                  |     |             |             |              |  |  |  |  |  |  |

| FIELD BOLTS |                       |        |                |  |  |  |  |  |  |  |
|-------------|-----------------------|--------|----------------|--|--|--|--|--|--|--|
| QTY         | DESCRIPTION           | LENGTH | REMARKS        |  |  |  |  |  |  |  |
| 2           | 1/2" Ø EXB_BOLT BOLTS | 0'-4"  | w/NUT & WASHER |  |  |  |  |  |  |  |
| 6           | 1/2" Ø LEG_ANC BOLTS  | 0'-4"  | w/NUT & WASHER |  |  |  |  |  |  |  |