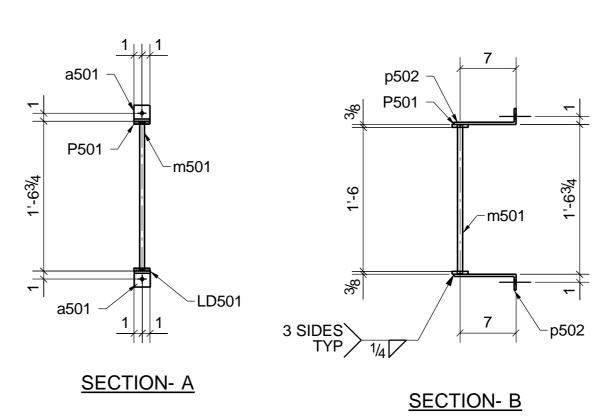

| T            |                  |     |             |             |              |  |  |  |  |  |  |
|--------------|------------------|-----|-------------|-------------|--------------|--|--|--|--|--|--|
|              | BILL OF MATERIAL |     |             |             |              |  |  |  |  |  |  |
| SHIP<br>MARK | PIECE<br>MARK    | QTY | DESCRIPTION | LENGTH      | REMARKS      |  |  |  |  |  |  |
| LD501        |                  | 1   | LADDER      |             |              |  |  |  |  |  |  |
|              | LD501            | 1   | FL3/8"X2"   | 15'-1 7/16" |              |  |  |  |  |  |  |
|              | P501             | 1   | FL3/8"X2"   | 15'-1 7/16" |              |  |  |  |  |  |  |
|              | a501             | 2   | L2X2X1/4    | 0'-2"       |              |  |  |  |  |  |  |
|              | m501             | 14  | ROD 5/8     | 1'-6 1/2"   |              |  |  |  |  |  |  |
|              | p502 6           |     | FL1/4"X3"   | 0'-9 1/4"   | (BENT) (A53) |  |  |  |  |  |  |
|              |                  |     |             |             |              |  |  |  |  |  |  |